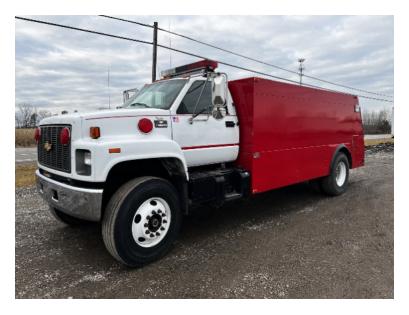

## 1999 Chevrolet C8500 Commercial Tanker

- $_{O}$  1999 Chevrolet C8500 Commercial Tanker  $_{O}$  C8500 Chevrolet Chassis
- O Manual Transmission
- Additional equipment not included with purchase unless otherwise listed.
- O 2500 Gallon Tank
- O GVWR: 40,600

## Contact Us

Office : 256.776.7786 Email : sales@firetruckmall.com Website: www.firetruckmall.com

15410 US Highway 231, Union Grove, AL 35175 Stock #: 17907 Price: \$17,500

- O Caterpillar 7.2L Diesel Engine
- O Mileage: 18,000