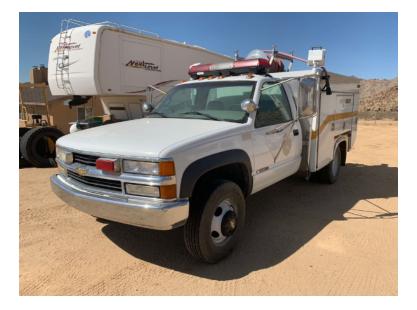

## 1996 Chevrolet 4x4 Commercial Brush Truck

| O 1996 Chevrolet 4x4 Commercial Brush<br>Truck | O 3500 4x4 Chevrolet Chassis | O Seating for 3;                                                                                 |
|------------------------------------------------|------------------------------|--------------------------------------------------------------------------------------------------|
| O Chevrolet 7.4L Vortec V8 Gas Engine          | ○ 300 GPM Pump               | ⊖ 350 Gallon Tank                                                                                |
| 0                                              | → Mileage: 19,000            | <ul> <li>Additional equipment not included with<br/>purchase unless otherwise listed.</li> </ul> |