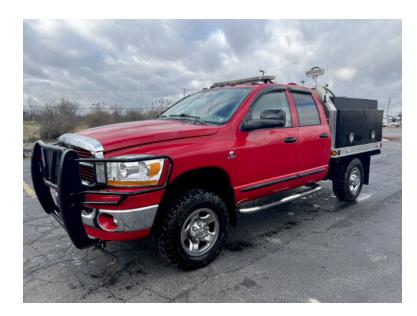

## 2006 Dodge Ram Commercial 4x4 Wildland Unit

- 2006 Dodge Ram Commercial 4x4 Wildland Unit
- O Cummins 5.9L Diesel Engine
- → 150 Gallon Polypropylene Tank
- O Booster Reels: (1)

- Ram 2500 Big Horn 4x4 Dodge Chassis
- Automatic Transmission
- 5 Gallon Foam Cell
- O Mileage: 110,000

- O Seating for 5;
- O CET Pump
- 0
- Additional equipment not included with purchase unless otherwise listed.

Brindlee Mountain Fire Apparatus is one of the world's largest used fire truck sales and service companies. Based just outside of Huntsville, Alabama, the company has forty-five full-time personnel occupying over 12,000 square feet. Our mechanics, all of whom are EVT certified, perform pump tests, general repairs, preventative maintenance, and body, collision, and paint work on over 500 used fire trucks every year. Visit us online at www.firetruckmall.com