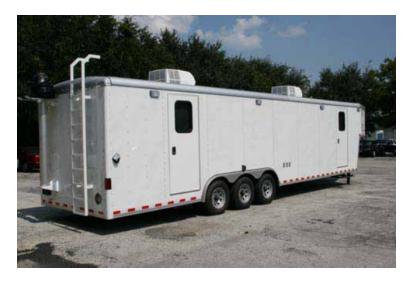

## 2009 Wells Cargo MBF Industries 40' Gooseneck Command & Control Tri-axle Trailer

- O 2009 Wells Cargo MBF Industries 40' Gooseneck Command & Control Tri-axle Trailer
- O Other Chassis
- O Cummins 10KW Diesel Generator
- O Height: Truck Height: 11'

#### O 2009 Wells Cargo MBF Industries 40' Gooseneck Command & Control Tri-axle Trailer

O Length: 40'

### 0

(2) Roof A/C Units with Heat

Electric Floor Heat

Ethernet wired and server bay

Electric Control Panel (Shore/Generator)

Wired for 120VAC & 12 VDC

Galley

(3) Work Stations

Wheel Chair Lift

Spray Foam Insulated

Always stored indoors with scheduled maintenance always performed to insure readiness

Brindlee Mountain Fire Apparatus is one of the world's largest used fire truck sales and service companies. Based just outside of Huntsville, Alabama, the company has forty-five full-time personnel occupying over 12,000 square feet. Our mechanics, all of whom are EVT certified, perform pump tests, general repairs, preventative maintenance, and body, collision, and paint work on over 500 used fire trucks every year. Visit us online at www.firetruckmall.com