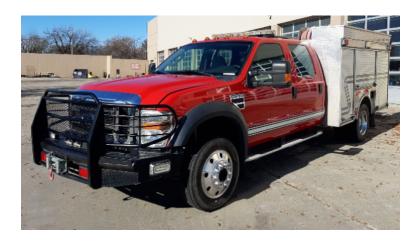

## 2008 Ford F-550 4x4 Commercial Mini Pumper

- 2008 Ford F-550 4x4 Commercial Mini Pumper
- O PowerStroke 6.4L Diesel Engine
- 300 Gallon Tank

- F550 Super Duty XLT Crew Cab 4x4 Ford Seating for 3; 0 SCBA seats
  - Chassis
- O Automatic Transmission
- Briggs & Stratton 18HP gas engine
- O Darley 1-Stage Pump
- 0