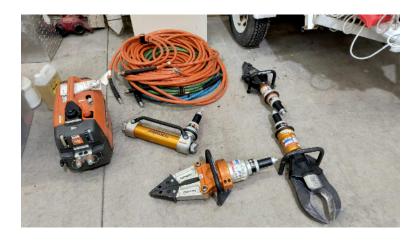

## Holmatro Extrication Tools

Holmatro Extrication Tools

Other Chassis

• Additional equipment not included with purchase unless otherwise listed.

2011 and 2012 year models

Holmatro 2-Tool Pump

Spreader

Cutter

Combi Tool Cutter

- (3) 50' Section of Hose
- (1) 100' Section of Hose

Brindlee Mountain Fire Apparatus is one of the world's largest used fire truck sales and service companies. Based just outside of Huntsville, Alabama, the company has forty-five full-time personnel occupying over 12,000 square feet. Our mechanics, all of whom are EVT certified, perform pump tests, general repairs, preventative maintenance, and body, collision, and paint work on over 500 used fire trucks every year. Visit us online at www.firetruckmall.com