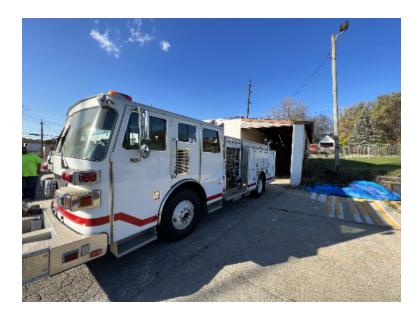

## 1993 Sutphen Deluge Pumper

- O 1993 Sutphen Deluge Pumper
- O Detroit 6V92TA 300 HP Diesel Engine
- → 750 Gallon Polypropylene Tank
- Officer's Side Discharge: (2) 2 1/2"
- O Front Suction: (1) 5"
- Onan 6KW Diesel Generator
- O Ground Ladders: Roof, Attic
- Additional equipment not included with purchase unless otherwise listed.
- O GVWR: 40,000

- O Deluge Sutphen Chassis
- Allison MT647 Automatic Transmission
- O Driver's Side Discharges: (2) 2 1/2"
- Officer's Side Suction: (1) 2 1/2", (1) 6", 5"
- O Rear Discharges: (2) 2 1/2"
- O Electric Reels
- O Engine Hours: 4,351
- O Length: 30'
- O Wheelbase: 175"

- O Seating for 5; 4 SCBA seats
- O Hale QG150-19L 1500 GPM Side-Mount
- O Driver's Side Suction: (1) 2 1/2", (1) 6", 5"
- 0
  - Crosslays/Speedlays: Crosslays: (2) 1 1/2"
  - O Federal Q Siren
  - O Mileage: 38,439
  - O Height: Truck Height: 9' 2"
- Truck is plumbed for a forestry line in the crosslays but the divider was taken out and the line was capped. Line was not needed in our area and was intended to replace a booster line.