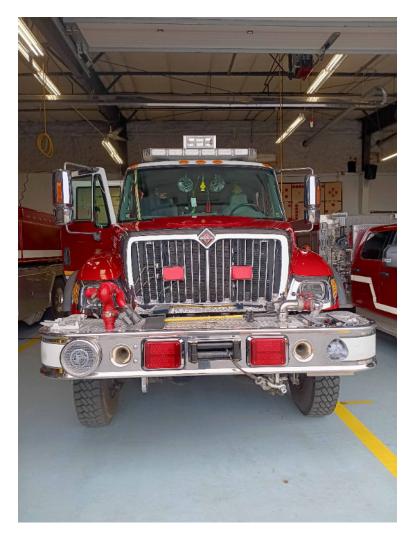

## 2006 KME International Commercial Rescue Pumper

- O 2006 KME International Commercial Rescue Pumper
- O 1500 GPM Rear-Mount Pump
- O Hydraulic Reels
- O Mileage: 21,916

- O International Chassis
- O 500 Gallon Tank
- O Aluminum Hose Bed Cover
- Additional equipment not included with purchase unless otherwise listed.

O Seating for 5; 4 SCBA seats

О

O Federal Q Siren

O Extended Front Bumper

Coffin Compartments on top of truck

Front Winch

Brindlee Mountain Fire Apparatus is one of the world's largest used fire truck sales and service companies. Based just outside of Huntsville, Alabama, the company has forty-five full-time personnel occupying over 12,000 square feet. Our mechanics, all of whom are EVT certified, perform pump tests, general repairs, preventative maintenance, and body, collision, and paint work on over 500 used fire trucks every year. Visit us online at www.firetruckmall.com