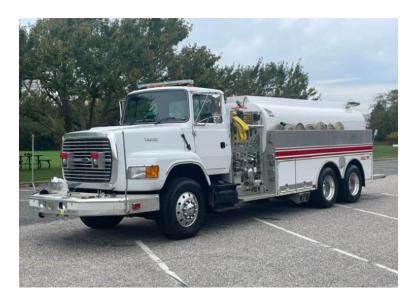

## 1995 Ford Commercial Elliptical Pumper Tanker

 1995 Ford Commercial Elliptical Pumper Tanker

O Detroit Series 60 365 HP Diesel Engine

○ 2900 Gallon Tank

O Front Suction: (1) 5"

O Backup Camera

 Additional equipment not included with purchase unless otherwise listed.

O Telma engine retarder

2 scene lights

Air horns

O L-9000 Ford Chassis

O Allison MD3060P Automatic Transmission

Officer's Side Discharge: (2)

O Rear Discharges: (1)

O Engine Hours: 1,050

O Length: 33'

O Seating for 3;

 Waterous CSUYCX 1250 GPM Side-Mount 1-Stage Pump

0

O Crosslays/Speedlays: Crosslays: (2) 1.75",

(1) 2.5"

O Mileage: 12,790

O Height: Truck Height: 9' 5"