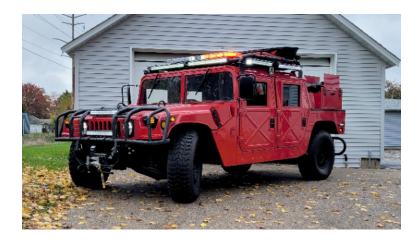

## 1994 Hummer 4x4 Commercial Brush Truck

- 1994 Hummer 4x4 Commercial Brush Truck
- O GMC Diesel Engine
- 30 Gallon Foam Cell
- O Mileage: 42,244

- O Hummer Chassis
- O Automatic Transmission
- )
  - Pump & Roll
- Additional equipment not included with purchase unless otherwise listed.
- O Seating for 4;
- O Tri-Max 30 Pump
- O

Roof Stokes Basket

Brindlee Mountain Fire Apparatus is one of the world's largest used fire truck sales and service companies. Based just outside of Huntsville, Alabama, the company has forty-five full-time personnel occupying over 12,000 square feet. Our mechanics, all of whom are EVT certified, perform pump tests, general repairs, preventative maintenance, and body, collision, and paint work on over 500 used fire trucks every year. Visit us online at www.firetruckmall.com