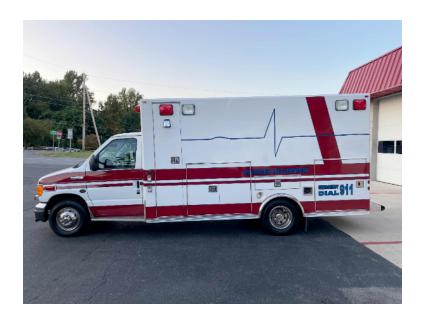

## 2006 Osage Ford E Series Ambulance

O 2006 Osage Ford E Series Ambulance

Ford Chassis

O Mileage: 35,937

 Additional equipment not included with purchase unless otherwise listed.

Brindlee Mountain Fire Apparatus is one of the world's largest used fire truck sales and service companies. Based just outside of Huntsville, Alabama, the company has forty-five full-time personnel occupying over 12,000 square feet. Our mechanics, all of whom are EVT certified, perform pump tests, general repairs, preventative maintenance, and body, collision, and paint work on over 500 used fire trucks every year. Visit us online at www.firetruckmall.com