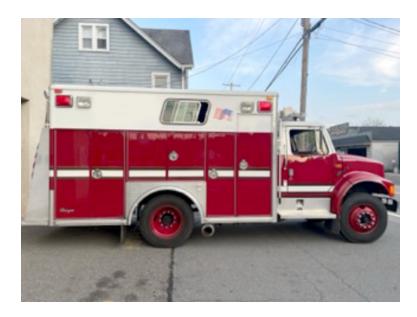

## 1992 International Commercial Walk-In Rescue

- O 1992 Internationa Rescue
- O International 185
- O Power Stroke 7,5
- O Air Conditioning
- O Length: 23' 4"
- O Wheelbase: 152"

| nal Commercial Walk-In | O 4700 International Chassis                                                                 | • Seating for 7;                                                                                 |
|------------------------|----------------------------------------------------------------------------------------------|--------------------------------------------------------------------------------------------------|
| 5 HP Diesel Engine     | O Allison Automatic Transmission                                                             | 0                                                                                                |
| 500 Gas Generator      | O Electric Reels: (1)                                                                        | O Hydraulic Reels (2)                                                                            |
|                        | O Mileage: 11,511                                                                            | <ul> <li>Additional equipment not included with<br/>purchase unless otherwise listed.</li> </ul> |
|                        | O Height: Truck Height: 9' 8"                                                                | O GVWR: 27,500                                                                                   |
| 2"                     | O<br>Auto Charge 2000                                                                        |                                                                                                  |
|                        | Holmatro Spreader, Cutter, Small Ram,<br>Large Ram, (2) Portable Power Units<br>(10,500 PSI) |                                                                                                  |