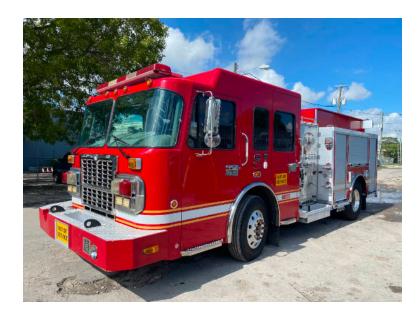

## 2011 Spartan Rosenbauer Pumper

- O 2011 Spartan Rosenbauer Pumper
- O Allison Automatic Transmission
- O Foam System
- Additional equipment not included with purchase unless otherwise listed.
- O Rosenbauer Chassis
- O Hale 1000 GPM Side-Mount Pump
- Smart Power System Hydraulic AC Generator
- O GVWR: 46,000

- O Cummins Diesel Engine
- 500 Gallon Polypropylene Tank
- O Mileage: 57,814

Brindlee Mountain Fire Apparatus is one of the world's largest used fire truck sales and service companies. Based just outside of Huntsville, Alabama, the company has forty-five full-time personnel occupying over 12,000 square feet. Our mechanics, all of whom are EVT certified, perform pump tests, general repairs, preventative maintenance, and body, collision, and paint work on over 500 used fire trucks every year. Visit us online at www.firetruckmall.com