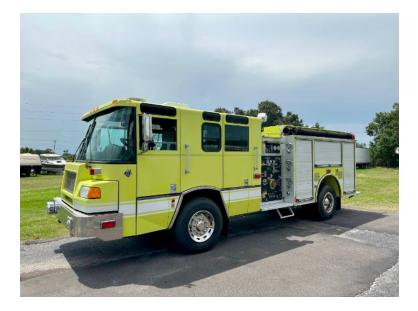

## 2000 Pierce Quantum Pumper

- O 2000 Pierce Quantum Pumper
- O 1000 Gallon Tank
- Additional equipment not included with purchase unless otherwise listed.
- O Quantum Pierce Chassis
- O Federal Q Siren

- O 1250 GPM Side-Mount Pump
- O Engine Hours: 741

Brindlee Mountain Fire Apparatus is one of the world's largest used fire truck sales and service companies. Based just outside of Huntsville, Alabama, the company has forty-five full-time personnel occupying over 12,000 square feet. Our mechanics, all of whom are EVT certified, perform pump tests, general repairs, preventative maintenance, and body, collision, and paint work on over 500 used fire trucks every year. Visit us online at www.firetruckmall.com