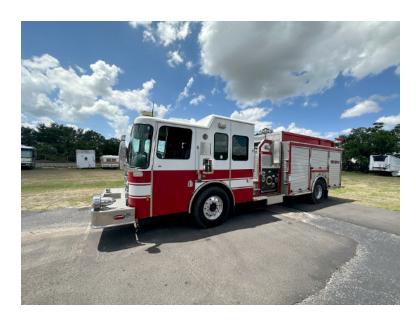

## 2007 Ferrara HME Pumper

- 2007 Ferrara HME Pumper
- Automatic Transmission
- Air Conditioning
- Additional equipment not included with purchase unless otherwise listed.
- O HME Chassis
- Waterous CS 1250 GPM Top-Mount Pump 750 Gallon Polypropylene Tank

- O Engine Hours: 14,149
- O GVWR: 45,000

O Caterpillar C7 Diesel Engine

O Mileage: 176,194

Brindlee Mountain Fire Apparatus is one of the world's largest used fire truck sales and service companies. Based just outside of Huntsville, Alabama, the company has forty-five full-time personnel occupying over 12,000 square feet. Our mechanics, all of whom are EVT certified, perform pump tests, general repairs, preventative maintenance, and body, collision, and paint work on over 500 used fire trucks every year. Visit us online at www.firetruckmall.com