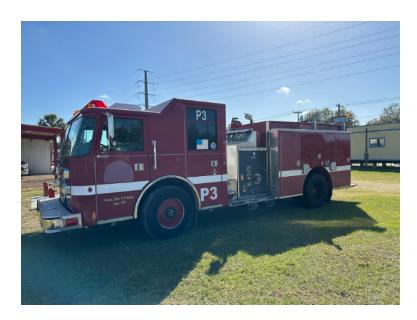

## 2000 Pierce Enforcer Pumper

- 2000 Pierce Enforcer Pumper
- O Allison Automatic Transmission
- O Mileage: 50,948

- O Enforcer Pierce Chassis
- O Waterous 1250 GPM Top-Mount Pump
- Additional equipment not included with purchase unless otherwise listed.
- Diesel Engine