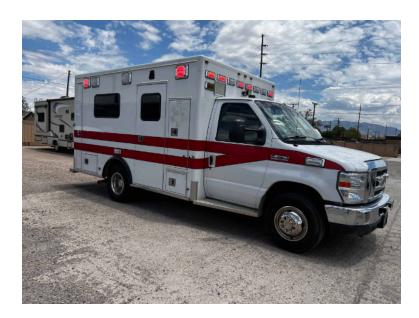

## 2012 Medix Ford E350 Type 3 Ambulance

- 2012 Medix Ford E350 Type 3 Ambulance E350 Ford Chassis

- Automatic Transmission
- Air Conditioning
- Additional equipment not included with purchase unless otherwise listed.
- - Air horn

- O Ford V-10 Gas Engine
- O Mileage: 149,620

Brindlee Mountain Fire Apparatus is one of the world's largest used fire truck sales and service companies. Based just outside of Huntsville, Alabama, the company has forty-five full-time personnel occupying over 12,000 square feet. Our mechanics, all of whom are EVT certified, perform pump tests, general repairs, preventative maintenance, and body, collision, and paint work on over 500 used fire trucks every year. Visit us online at www.firetruckmall.com