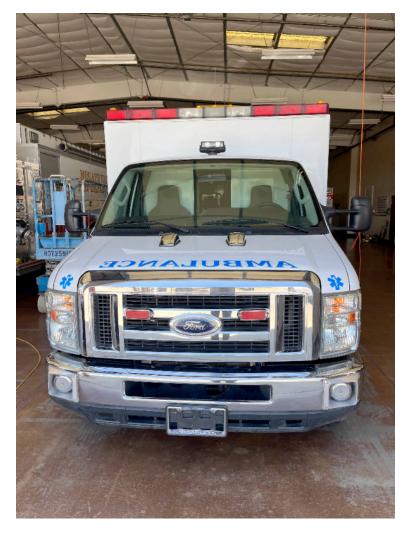

## 2010 Braun Ford E450 Ambulance

- 2010 Braun Ford E450 Ambulance
- Ford 6.0L 255 HP Diesel Engine
- Air Conditioning
- O Length: 21' 3"
- O Wheelbase: 158"

- E450 Ford Chassis
- Ford Automatic Transmission
- O Mileage: 105,782
- O Height: Truck Height: 8' 10"
- Styker Pro Manual Cot

Original owern's manual with build documents and electrical schematics

All New Tires in 2022 (less than 1,000 miles on them)

- O Seating for 2;
- 0
- Additional equipment not included with purchase unless otherwise listed.
- O GVWR: 14,500