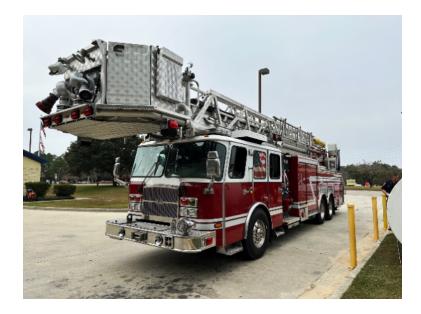

## 2012 E-One Custom 100' Platform

○ 2012 E-One Custom 100' Platform

O E-One Chassis

○ Crosslays/Speedlays: Crosslays

• Additional equipment not included with purchase unless otherwise listed.

O Height: Truck Height: 11' 11" O GVWR: 76,100

O Hale QMAX200-23 2000 GPM Side-Mount Pump

Federal Q Siren

O Length: 47' 2"

○ 500 Gallon Tank

O Mileage: 60,050

Brindlee Mountain Fire Apparatus is one of the world's largest used fire truck sales and service companies. Based just outside of Huntsville, Alabama, the company has forty-five full-time personnel occupying over 12,000 square feet. Our mechanics, all of whom are EVT certified, perform pump tests, general repairs, preventative maintenance, and body, collision, and paint work on over 500 used fire trucks every year. Visit us online at www.firetruckmall.com