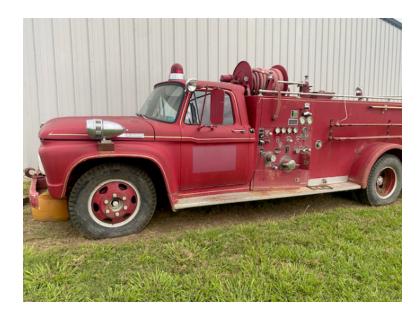

## 1961 Howe Ford F-66 Commercial Pumper

- 1961 Howe Ford F-66 Commercial Pumper F-66 Ford Chassis
- O 135 HP Gas Engine
- 500 Gallon Steel Tank
- O Mileage: 18,508
- O Height: Truck Height: 7'

- O Manual Transmission
- 0
- Additional equipment not included with purchase unless otherwise listed.
- O GVWR: 9,500

- O Seating for 2;
- O Side-Mount Pump
- Booster Reel
- O Length: 20'
- 0

Need new brakes and battery

Brindlee Mountain Fire Apparatus is one of the world's largest used fire truck sales and service companies. Based just outside of Huntsville, Alabama, the company has forty-five full-time personnel occupying over 12,000 square feet. Our mechanics, all of whom are EVT certified, perform pump tests, general repairs, preventative maintenance, and body, collision, and paint work on over 500 used fire trucks every year. Visit us online at www.firetruckmall.com