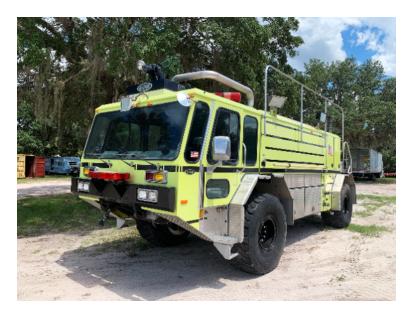

## 1995 E-One Titan 4x4 ARFF

## O 1995 E-One Titan 4x4 ARFF

- O Detroit 8V92TA Diesel Engine
- O 1500 Gallon Polypropylene Tank
- 0
  - Top mounted roof turret canon with adjustable nozzle
  - Front bumper turret pistol grip control
  - (2) front spray nozzle flooders
- O Mileage: 17,963
- O Height: Truck Height: 11' 6"
- Additional equipment not included with

purchase unless otherwise listed.

O Length: 29' 5"

O GVWR: 47,000

O Titan 4x4 E-One Chassis

O 200 Gallon Foam Cell O Onan 7.5KW Generator

O Allison Automatic Transmission

Brindlee Mountain Fire Apparatus is one of the world's largest used fire truck sales and service companies. Based just outside of Huntsville, Alabama, the company has forty-five full-time personnel occupying over 12,000 square feet. Our mechanics, all of whom are EVT certified, perform pump tests, general repairs, preventative maintenance, and body, collision, and paint work on over 500 used fire trucks every year. Visit us online at www.firetruckmall.com