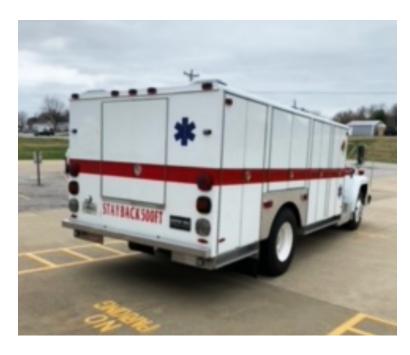

## 1991 Ford F-800 Commercial Rescue

○ 1991 Ford F-800 Commercial Rescue

Super-Vac Fire Body

O Mileage: 30,392

0

O Height: Truck Height: 9' 2"

Front Mount 12,000lb Winch

○ F-800 Ford Chassis

○ Ford 7.8L Diesel Engine

O Mac 40KW PTO Generator

 Additional equipment not included with purchase unless otherwise listed.

O GVWR: 30,000

O Seating for 2;

O Automatic Transmission

O Cascade System: 4 bottles 4500PSI

O Length: 27'

O Wheelbase: 188"

Brindlee Mountain Fire Apparatus is one of the world's largest used fire truck sales and service companies. Based just outside of Huntsville, Alabama, the company has forty-five full-time personnel occupying over 12,000 square feet. Our mechanics, all of whom are EVT certified, perform pump tests, general repairs, preventative maintenance, and body, collision, and paint work on over 500 used fire trucks every year. Visit us online at www.firetruckmall.com