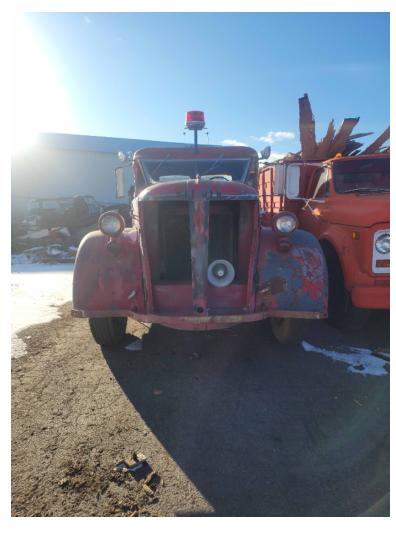

## Contact Us

Office: 256.776.7786

Email: sales@firetruckmall.com Website: www.firetruckmall.com

15410 US Highway 231, Union Grove, AL 35175

Stock #: 15671 Price: \$12,000

## 1942 American LaFrance Pumper

○ 1942 American LaFrance Pumper

O American LaFrance Chassis

O Mileage: 13,873

 Additional equipment not included with purchase unless otherwise listed.

Brindlee Mountain Fire Apparatus is one of the world's largest used fire truck sales and service companies. Based just outside of Huntsville, Alabama, the company has forty-five full-time personnel occupying over 12,000 square feet. Our mechanics, all of whom are EVT certified, perform pump tests, general repairs, preventative maintenance, and body, collision, and paint work on over 500 used fire trucks every year. Visit us online at www.firetruckmall.com