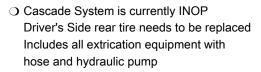

## 2005 International Commercial Rescue

- 2005 International Commercial Rescue
- International Diesel Engine
- Hydraulic Reels
- O Engine Hours: 748,471

- O 4300 International Chassis
- Automatic Transmission
- O Cascade System
- O Mileage: 103,579