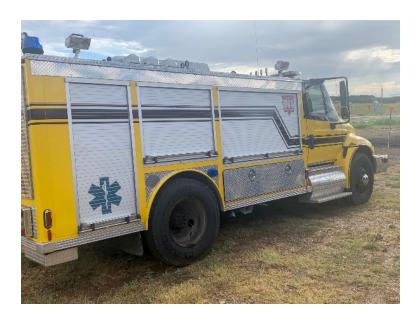

## 2005 International Commercial Rescue

- 2005 International Commercial Rescue
- International Diesel Engine
- Hydraulic Reels
- O Engine Hours: 748,471

- O 4300 International Chassis
- Automatic Transmission
- O Cascade System
- O Mileage: 103,579

- O Seating for 3;
- 0
- Air Conditioning
- Additional equipment not included with purchase unless otherwise listed.

Brindlee Mountain Fire Apparatus is one of the world's largest used fire truck sales and service companies. Based just outside of Huntsville, Alabama, the company has forty-five full-time personnel occupying over 12,000 square feet. Our mechanics, all of whom are EVT certified, perform pump tests, general repairs, preventative maintenance, and body, collision, and paint work on over 500 used fire trucks every year. Visit us online at www.firetruckmall.com