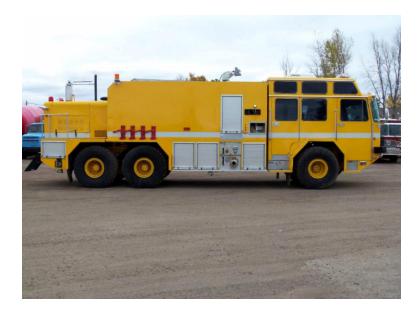

## 1982/1994 Oshkosh ARFF

O 1982/1994 Oshkosh ARFF

O Oshkosh Chassis

0

Air Conditioning

O Length: 37' 10"

O Height: Truck Height: 12' 3"

O Seating for 6;

• Additional equipment not included with purchase unless otherwise listed.

O GVWR: 60,000

Brindlee Mountain Fire Apparatus is one of the world's largest used fire truck sales and service companies. Based just outside of Huntsville, Alabama, the company has forty-five full-time personnel occupying over 12,000 square feet. Our mechanics, all of whom are EVT certified, perform pump tests, general repairs, preventative maintenance, and body, collision, and paint work on over 500 used fire trucks every year. Visit us online at www.firetruckmall.com