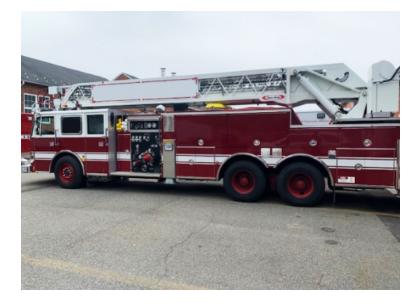

## 1996 Pierce Arrow 105' Aerial

- O 1996 Pierce Arrow 105' Aerial
- $\ensuremath{\mathbf{O}}$  Automatic Transmission
- O Mileage: 40,684
- O Height: Truck Height: 11' 6"

- O Arrow Pierce Chassis
- O 1500 GPM Side-Mount Pump
- Additional equipment not included with purchase unless otherwise listed.
- O GVWR: 62,740

## Contact Us

Office : 256.776.7786 Email : sales@firetruckmall.com Website: www.firetruckmall.com

15410 US Highway 231, Union Grove, AL 35175 Stock #: 14598 Price: \$24,900

- O Detroit 8V92TA 450 HP Diesel Engine
- O 300 Gallon Polypropylene Tank
- O Length: 42'