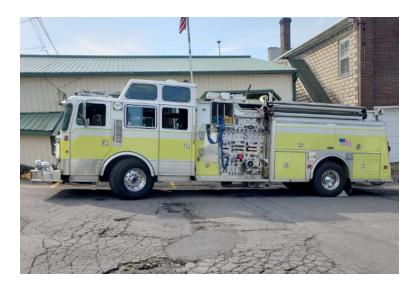

## 1989 Pemfab Pumper

- → 1989 Pemfab Pumper
- 2000 GPM Side-Mount Pump
- Generator

- O Pemfab Chassis
- O 1000 Gallon Tank
- Additional equipment not included with purchase unless otherwise listed.
- O Seating for 10;
- 0
- 2017 new tires
  2018 rebuilt motor & pumps
  Led warning lights
  Front intake
  Dual hose reels
  Ground Ladders
  Hard Suction