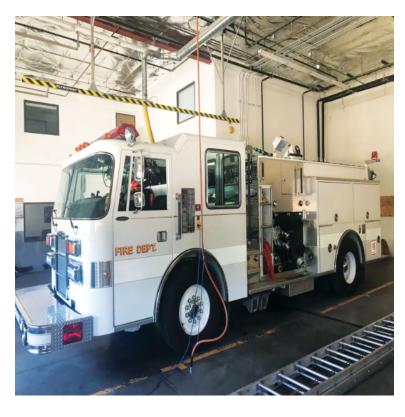

## 1992 Pierce Dash Pumper

- O 1992 Pierce Dash Pumper
- O Dash Pierce Chassis
- O Waterous 1500 GPM Top-Mount Pump
- 750 Gallon Tank

- Allison HT740 Automatic Transmission
- Additional equipment not included with purchase unless otherwise listed.