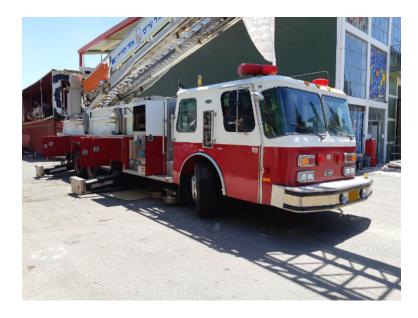

## 1991 E-One 92' Platform

- O 1991 E-One 92' Platform
- O Detroit 450 HP Diesel Engine
- O 72 Gallon Foam Cell
- O Engine Hours: 2,109
- O GVWR: 67,490

- O Hurricane E-One Chassis
- O Hale 1250 GPM Side-Mount Pump
- 0
- O Mileage: 27,590

- O Seating for 3; 2 SCBA seats
- → 750 Gallon Polypropylene Tank
- Onan Diesel Generator
- Additional equipment not included with purchase unless otherwise listed.

Brindlee Mountain Fire Apparatus is one of the world's largest used fire truck sales and service companies. Based just outside of Huntsville, Alabama, the company has forty-five full-time personnel occupying over 12,000 square feet. Our mechanics, all of whom are EVT certified, perform pump tests, general repairs, preventative maintenance, and body, collision, and paint work on over 500 used fire trucks every year. Visit us online at www.firetruckmall.com