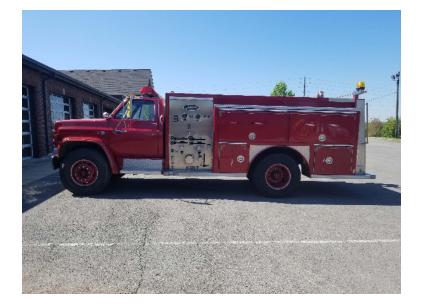

## 1994 E-One GMC Pumper

- O 1994 E-One GMC Pumper
- GMC 427 Gas Engine
- O 1000 Gallon Aluminum Tank
- O Officer's Side Discharge: (2) 2 1/2"
- Crosslays/Speedlays: (1) 1 3/4"
- O Mileage: 39,582

- O GMC Chassis
- O Manual; 5-speed Transmission
- O Driver's Side Discharges: (2) 2 1/2"
- Officer's Side Suction: (1) 5"
- O Aluminum Hose Bed Cover
- Additional equipment not included with purchase unless otherwise listed.

## Contact Us

Office : 256.776.7786 Email : sales@firetruckmall.com Website: www.firetruckmall.com

15410 US Highway 231, Union Grove, AL 35175 Stock #: 10644 Price: \$15,000

- O Seating for 3;
- O Hale 1000 GPM Pump
- Driver's Side Suction: (1) 5"
- 0
- Ground Ladders: Ground Ladders: 24' Extension, 14' Roof