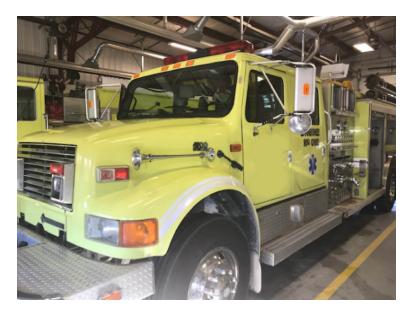

## 1995 E-One International Pumper

## O 1995 E-One International Pumper

- O Allison Automatic Transmission
- O Date of Last Pump Certification: 06/2018
- Additional equipment not included with purchase unless otherwise listed.
- O International Chassis
- Hale 1250 GPM Side-Mount 1-Stage Pump
- O Engine Hours: 2,401
- The frame has an issue of delamination of frame rail and failed a DOT inspection.
  Repair quote is significant for repairs compliant with the most recent version of NFPA 1911.
- O International DT466 Engine
- O 1000 Gallon Tank
- O Mileage: 27,232