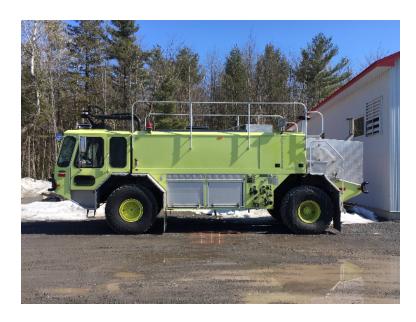

## 1995 E-One Titan III 4x4 ARFF

- 1995 E-One Titan III 4x4 ARFF
- O Detroit 585 HP Diesel Engine
- → 1500 Gallon Polypropylene Tank
- O Driver's Side Discharges: 2 2.5", 1 4"
- 3000 Watt Powerguard Generator
- 550 # Dry Chem System
   Akron Roof Turret
   Akron Auto Bumper Turret with Pistol Grip Control

- Titan III E-One Chassis
- O Allison Automatic Transmission
- → 100 A Foam Cell
- O Driver's Side Suction: 1 2.5", 1 6"
- O Mileage: 6,320

- O Seating for 3;
- O Hale 1500 GPM Side-Mount Pump
- O 100 B Foam Cell
- 0
- Additional equipment not included with purchase unless otherwise listed.