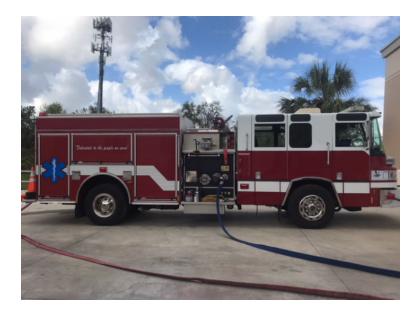

## 2005 Pierce Rescue Pumper

- O 2005 Pierce Rescue Pumper
- O Detroit Series 60 425 HP Diesel Engine
- O 500 Gallon Polypropylene Tank
- O Honda Generator
- Additional equipment not included with purchase unless otherwise listed.
- O GVWR: 43,500

- O Quantum Pierce Chassis
- O Allison 4000EVS Automatic Transmission
- O Akron Foam System
- O Federal Q Siren
- O Length: 32' 7"

Contact Us

Office : 256.776.7786 Email : sales@firetruckmall.com Website: www.firetruckmall.com