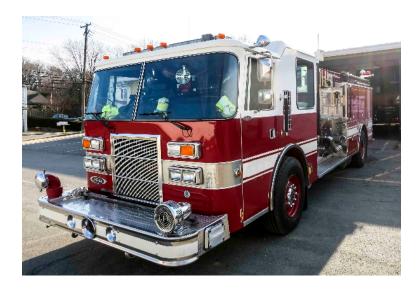

## 1992 Pierce Dash Pumper

- O 1992 Pierce Dash Pumper
- O Waterous 1500 GPM Top-Mount Pump
- Onan 3KW Diesel Generator
- Additional equipment not included with purchase unless otherwise listed.
- O Dash Pierce Chassis
- O 1000 Gallon Steel Tank
- Federal Q Siren

- O Detroit 6V92TA 350 HP Diesel Engine
- O Front Suction: (1)
- O Mileage: 29,000

Brindlee Mountain Fire Apparatus is one of the world's largest used fire truck sales and service companies. Based just outside of Huntsville, Alabama, the company has forty-five full-time personnel occupying over 12,000 square feet. Our mechanics, all of whom are EVT certified, perform pump tests, general repairs, preventative maintenance, and body, collision, and paint work on over 500 used fire trucks every year. Visit us online at www.firetruckmall.com