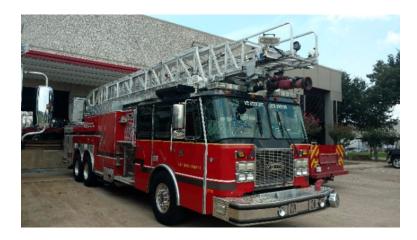

## 2001 E-One 100' Aerial

- O 2001 E-One 100' Aerial
- O Diesel Engine
- 500 Gallon Polypropylene Tank
- O Engine Hours: 11,950
- Includes New Aerial and Pump Certifications

- O E-One Chassis
- O Automatic Transmission
- 0
- O Mileage: 104,902

- O Seating for 6; 3 SCBA seats
- O Hale 2000 GPM Side-Mount Pump
- Hydraulic Generator
- Additional equipment not included with purchase unless otherwise listed.

Brindlee Mountain Fire Apparatus is one of the world's largest used fire truck sales and service companies. Based just outside of Huntsville, Alabama, the company has forty-five full-time personnel occupying over 12,000 square feet. Our mechanics, all of whom are EVT certified, perform pump tests, general repairs, preventative maintenance, and body, collision, and paint work on over 500 used fire trucks every year. Visit us online at www.firetruckmall.com