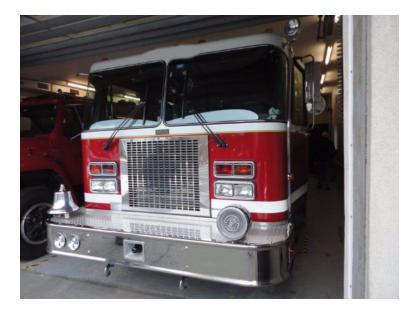

## 1991 Central States Spartan Pumper

- O 1991 Central States Spartan Pumper
- O Detroit Series 60 Diesel Engine
- O 750 Gallon Tank
- O Mileage: 17,422

- O Spartan Chassis
- ${\bf O}$  Allison Automatic Transmission
- 0
- Additional equipment not included with purchase unless otherwise listed.

## Contact Us

Office : 256.776.7786 Email : sales@firetruckmall.com Website: www.firetruckmall.com

15410 US Highway 231, Union Grove, AL 35175 Stock #: 09641 Price: Sold and Delivered

- O Seating for 5; 4 SCBA seats
- O Hale QSG125-23L 1250 GPM Top-Mount Pump
- O Engine Hours: 1,504